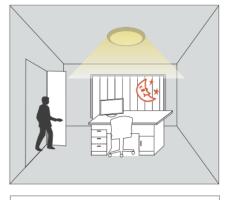

Con movimento e livello di luce ambiente al di sotto di quello impostato, l'apparecchio viene acceso.

When a movement is detected and the ambient lux level is under the set level, the luminaire is switched on by the detector.