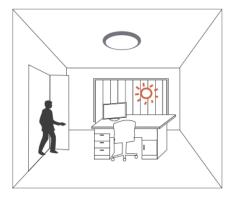

#### Quando la luce naturale è sufficiente, l'apparecchio rimane spento anche se viene rilevato un movimento.

When the natural light is sufficient, the luminaire keeps off even when a movement is detected.