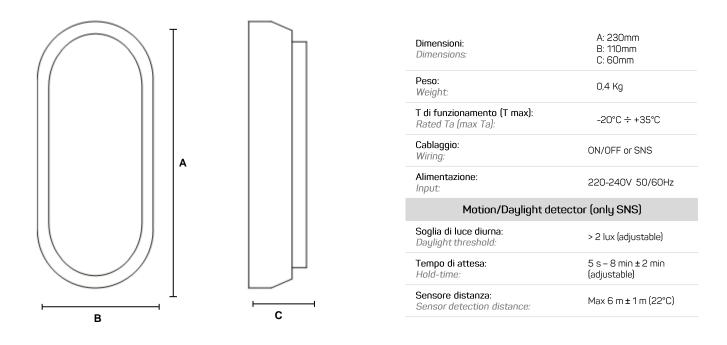

purchased this product. The safety and the proper functioning of the fitting is guaranteed only respecting the electrical Standards and this mounting instructions; therefore it's necessary to keep them.

Installation should be carried out by a suitable qualified person. Always refer to electrical data on the fixture label. The light source contained in this luminaire shall only be replaced by the manufacturer or his service agent or a similar qualified person. Only use original ARCLUCE spare parts.



Turn off power before maintenance.

Risk group 1 (IEC/TR62778). Do not stare at operating LED. The luminaire should be positioned so that prolonged staring into the luminaire at a distance closer than 2m is not expected.



Replace any cracked shield

## ACCESSORI - ACCESSORIES



# XENON





### **INSTALLAZIONE ON/OFF – ON/OFF INSTALLATION**



# XENON

Arcluce

## INSTALLAZIONE SNS – SNS INSTALLATION



## Motion/Daylight detector



#### Quando la luce naturale è sufficiente, l'apparecchio rimane spento anche se viene rilevato un movimento.

When the natural light is sufficient, the luminaire keeps off even when a movement is detected.



Con movimento e livello di luce ambiente al di sotto di quello impostato, l'apparecchio viene acceso.

When a movement is detected and the ambient lux level is under the set level, the luminaire is switched on by the detector.



spegne automaticamente dopo il tempo di attesa.

If there is no more movement, the luminaire turns off automatically after the hold time.