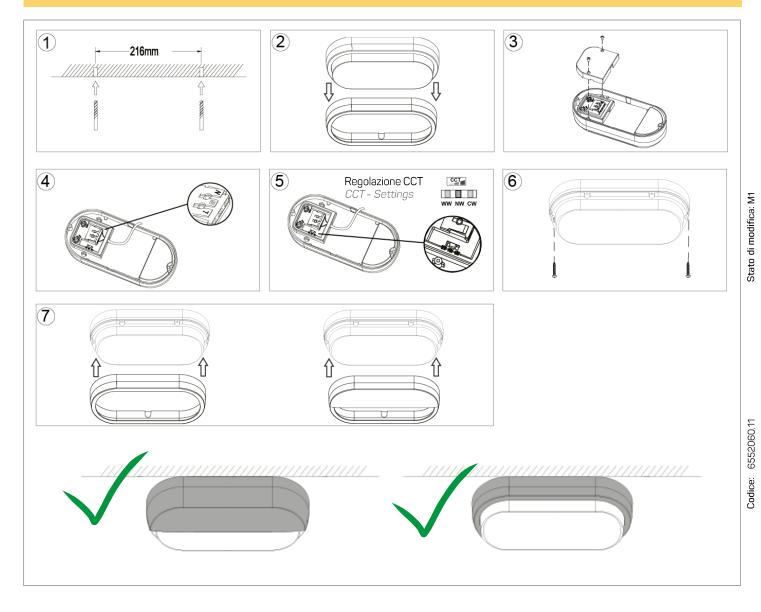

tioning of the fitting is guaranteed only respecting the electrical Standards and this mounting instructions; therefore it's necessary to keep them.

Installation should be carried out by a suitable qualified person. Always refer to electrical data on the fixture label. The light source contained in this luminaire shall only be replaced by the manufacturer or his service agent or a similar qualified person. Only use original ARCLUCE spare parts.



Turn off power before maintenance.

Risk group 1 (IEC/TR62778). Do not stare at operating LED. The luminaire should be positioned so that prolonged staring into the luminaire at a distance closer than 2m is not expected.



Replace any cracked shield

## ACCESSORI - ACCESSORIES



# XENON





### **INSTALLAZIONE ON/OFF – ON/OFF INSTALLATION**



# XENON

Arcluce

## INSTALLAZIONE SNS – SNS INSTALLATION



## Motion/Daylight detector



#### Quando la luce naturale è sufficiente, l'apparecchio rimane spento anche se viene rilevato un movimento.

When the natural light is sufficient, the luminaire keeps off even when a movement is detected.



Con movimento e livello di luce ambiente al di sotto di quello impostato, l'apparecchio viene acceso.

When a movement is detected and the ambient lux level is under the set level, the luminaire is switched on by the detector.



spegne automaticamente dopo il tempo di attesa.

If there is no more movement, the luminaire turns off automatically after the hold time.