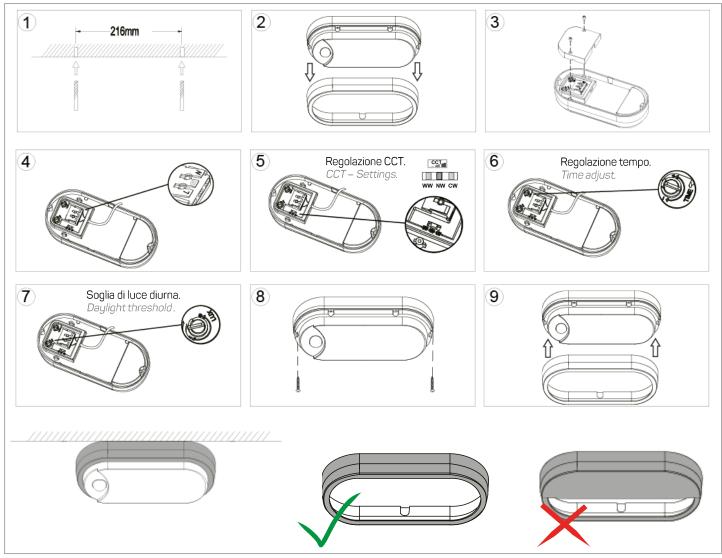

### **INSTALLAZIONE ON/OFF – ON/OFF INSTALLATION**

## INSTALLAZIONE SNS – SNS INSTALLATION