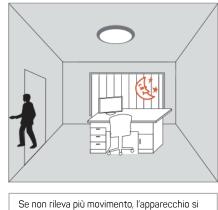

spegne automaticamente dopo il tempo di attesa.

If there is no more movement, the luminaire turns off automatically after the hold time.